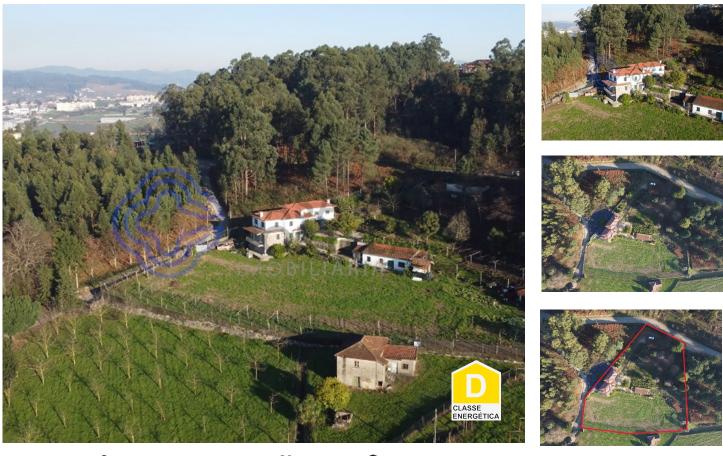

## Farm/Estate T5+ Used | 239.85 m2 | Felgueiras | Vila Cova da Lixa and Borba de Godim

Property for Own Housing, Housing Tourism or events, located on a plot of land with 6000 m2.

Located in Lugar de Barreiros, parish of Lixa - Felgueiras, 57 Kms from Porto (about 50 minutes) and 8 Km from the Center of Felgueiras.

Quiet place, with rural landscape, in permanent contact with nature, plants and animals.

Family house, sunny and granite, 2 floors plus 1 basement where there is a living room with wine cellar, useful living area of about 240 m2, registered in the matrix in 1965 and intervened in 1997 for improvement works and with large leisure areas.

Consisting of: • 5 Bedrooms, 2 of which are suites

- 4 toilets;
- Equipped kitchen;
- Wide dispensation;
- · Great Hall, encompassing common room and fireplace;
- Tank and 2 water wells, for own consumption
- Orchard with several fruit trees and small vineyard;
- Closed garage for 4 cars;
- Negotiable furnitures
- A caretaker's house with kitchen, living room, bathroom and still.

## **Property Features**

Garage

• Built year: 1965

• Energetic certification: D

**Gustavo Melo** 

+351 910 339 113 <sup>2</sup> gustavomelo@casadaportela.pt

T +351 910 339 113 <sup>2</sup> · E contact@infinityhome.pt Rua Diogo Botelho - Porto AMI 10340