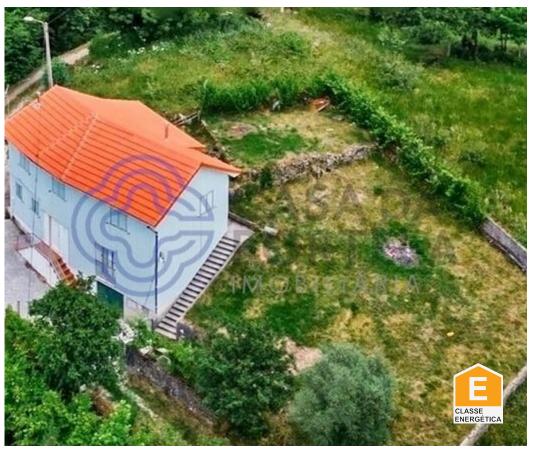

## House 3 Bedrooms - Anjos e Vilar do Chão

3 bedroom villa for sale in the parish of Ruivães, municipality of Vieira do Minho, on a plot of land of 156 m2, about 30 minutes from the city of Braga.

It is located close to several natural attractions such as Poço das Traves and other popular lagoons / waterfalls such as Pinçães, Thaiti, Arado, 7 lagoons, as well as Misarela Bridge and Peneda-Gerês National Park.

The house has been remodeled inside, including plumbing, electricity, flooring, among others.

We have a privileged network of contacts that allows us to enhance the promotion, management and business of your property in various formats.

## **Property Features**

• Energetic certification: E

• Solar orientation: North, South

**Gustavo Melo** 

+351 910 339 113 <sup>2</sup>

gustavomelo@casadaportela.pt

T +351 910 339 113 <sup>2</sup> · E contact@infinityhome.pt Rua Diogo Botelho - Porto AMI 10340