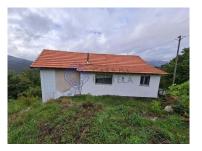

## House 3 Bedrooms - Anjos e Vilar do Chão

3 bedroom villa for sale in the parish of Ruivães, municipality of Vieira do Minho, on a plot of land of 156 m2, about 30 minutes from the city of Braga.

It is located close to several natural attractions such as Poço das Traves and other popular lagoons / waterfalls such as Pinçães, Thaiti, Arado, 7 lagoons, as well as Misarela Bridge and Peneda-Gerês National Park.

The house has been remodeled inside, including plumbing, electricity, flooring, among others.

We have a privileged network of contacts that allows us to enhance the promotion, management and business of your property in various formats.