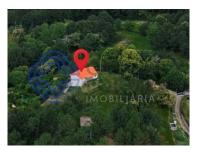

## House 3 Bedrooms - Anjos e Vilar do Chão

3 bedroom villa for sale in the parish of Ruivães, municipality of Vieira do Minho, on a plot of land of 156 m2, about 30 minutes from the city of Braga.

It is located close to several natural attractions such as Poço das Traves and other popular lagoons / waterfalls such as Pinçães, Thaiti, Arado, 7 lagoons, as well as Misarela Bridge and Peneda-Gerês National Park.