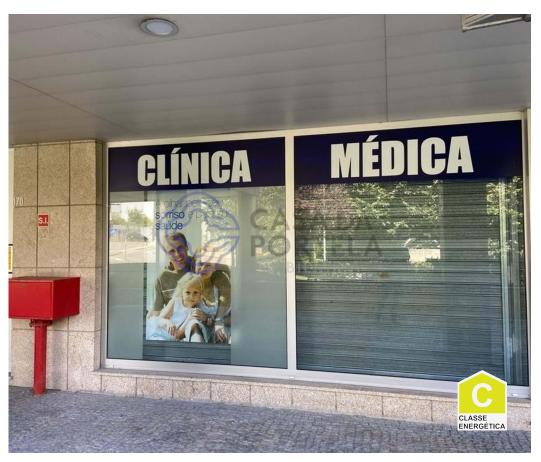

## **Lordelo do Ouro e Massarelos - Commercial property**

90,41

Area (m²)

1 800 € / Month

## Dental clinic for rent in excellent condition with storage and garage space in Porto

Dental Clinic for rent in Porto with an area of 90.41m2 and parking space. The store is vacant and has the following characteristics:

- 1 waiting room with reception, air conditioning system and toilet for disabled guests
- License of Use for Dental Clinic
- X-ray room
- Two fronts
- Ground floor with free parking nearby
- Storage in the basement
- Parking space